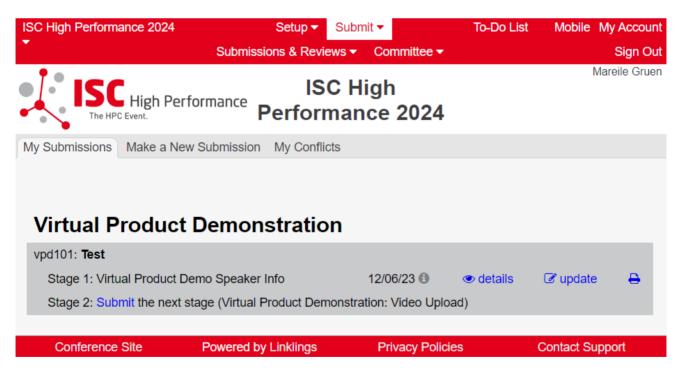

## **STEP 10:** You will receive a confirmation email after completing your submission.

**STEP 11:** In the Linklings portal, you will be forwarded to the "My submissions" page after submitting your Virtual Product Demonstration speaker information. This is also the first page you will see when logging into the portal in the future.