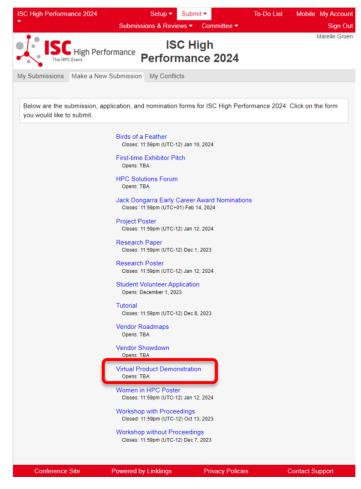

STEP 8: Click on "Virtual Product Demonstration".

**STEP 9:** Fill out the submission form.

Please note that the mandatory fields have to be filled in before you can submit your information. Once you are ready to submit your information, **click "Submit". Please make your submission by April 11, 2024.** You can update your submission until May 08, 2024.