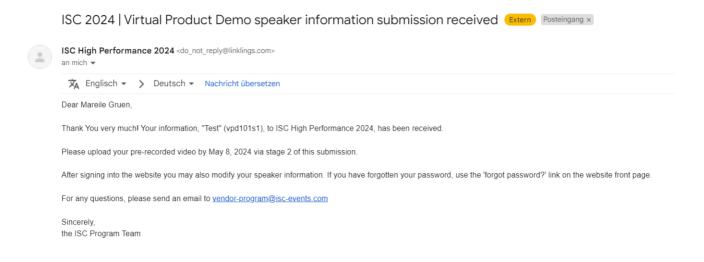

## **STEP 10:** You will receive a confirmation email after completing your submission.

**STEP 11:** In the Linklings portal, you will be forwarded to the "My submissions" page after submitting your Virtual Product Demonstration speaker information. This is also the first page you will see when logging into the portal in the future.