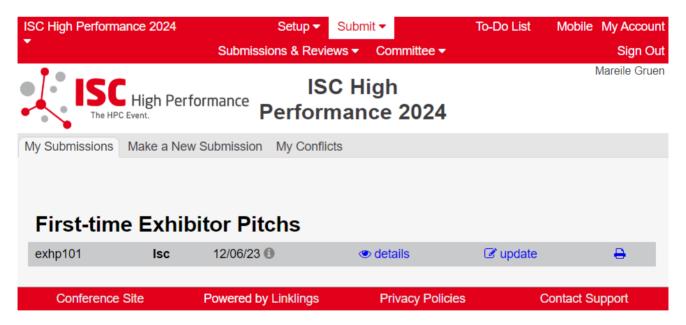

**STEP 7:** Once you signed up or logged in, you will be forwarded to the Linklings start page. Click on the "Make a New Submission" tab.

STEP 8: Click on "First-time Exhibitor Pitch".

**STEP 9:** Fill out the submission form.

Cancel

Conference Site Pov

Powered by Linklings

**Privacy Policies** 

Contact Support

STEP 10: You will receive a confirmation email after completing your submission.

**STEP 11:** In the Linklings portal, you will be forwarded to the "My submissions" page after submitting your Virtual Product Demonstration speaker information. This is also the first page you will see when logging into the portal in the future.