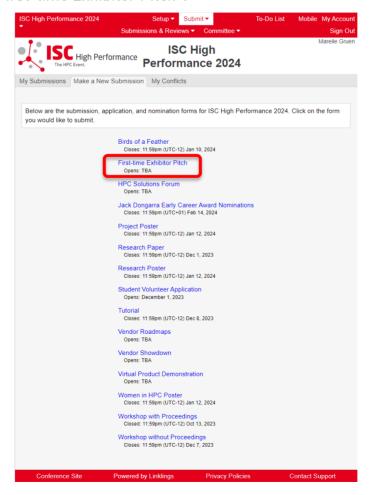

**STEP 7:** Once you signed up or logged in, you will be forwarded to the Linklings start page. Click on the "Make a New Submission" tab.

STEP 8: Click on "First-time Exhibitor Pitch".

**STEP 9:** Fill out the submission form.