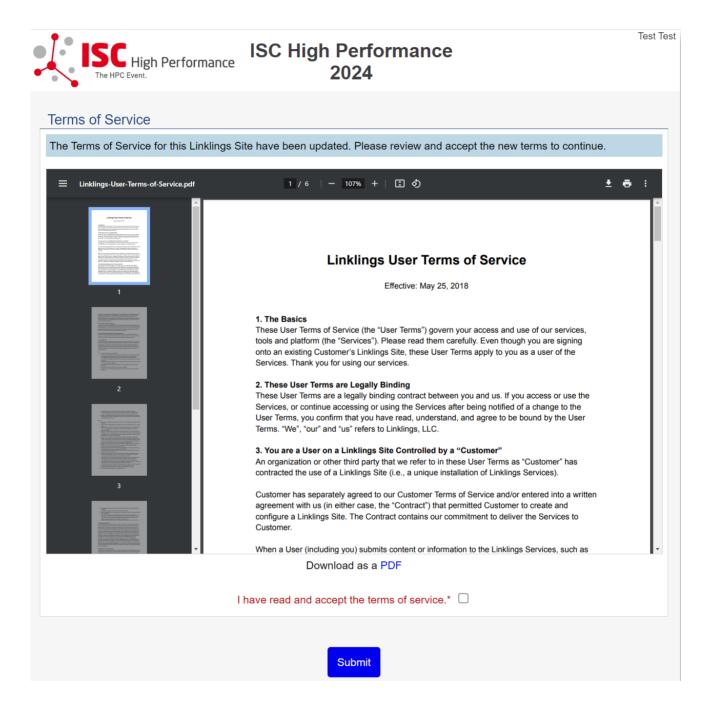

**STEP 4:** Accept the Linklings user terms of service by checking the respective checkbox, then click "Submit".

STEP 5: Please confirm your contact information, then click "Submit".

**STEP 6:** If you already have an account and forgot your password please use the "Forgot Password?" link on the submission website frontpage.