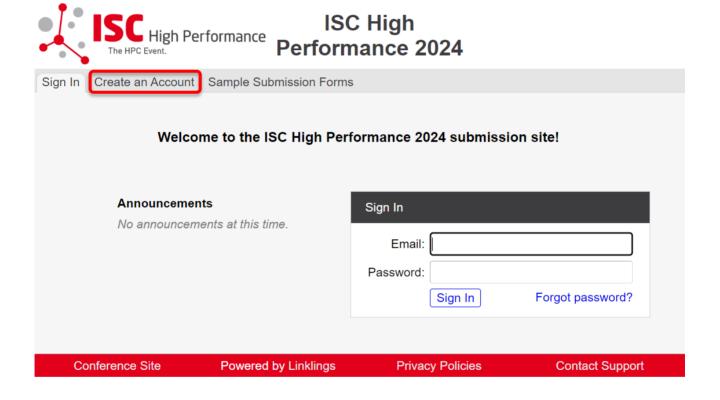

**STEP 2:** The Linklings submission portal Login page will open in your browser. **If you** already have a Linklings account, please skip this step and proceed to step 6.

Before you can log in for the first time, you have to create an account. In order to do so, please click on "Create an Account" in the top menu on the Login page.