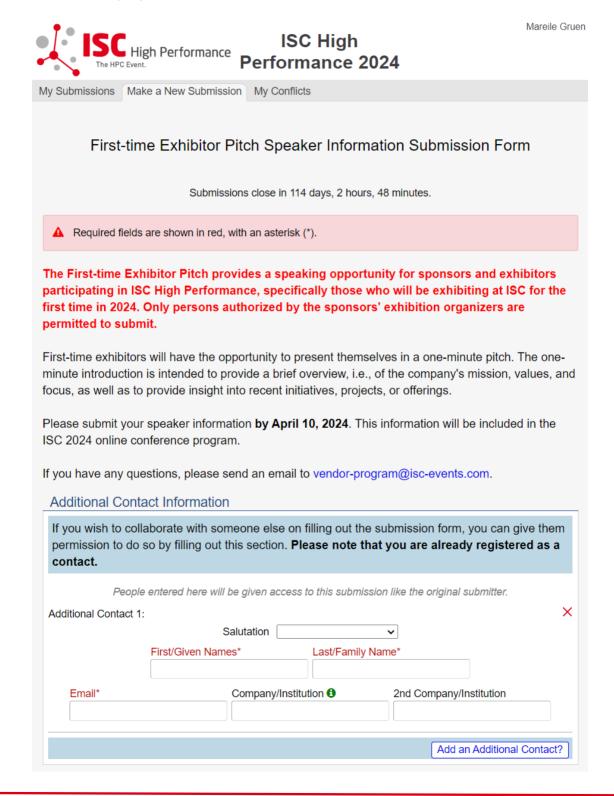

**STEP 7:** Once you signed up or logged in, you will be forwarded to the Linklings start page. Click on the "Make a New Submission" tab.

STEP 8: Click on "First-time Exhibitor Pitch".

**STEP 9:** Fill out the submission form.

Please note that the mandatory fields have to be filled in before you can submit your information. Once you are ready to submit your information, click "Submit". Please make your submission by April 10, 2024.