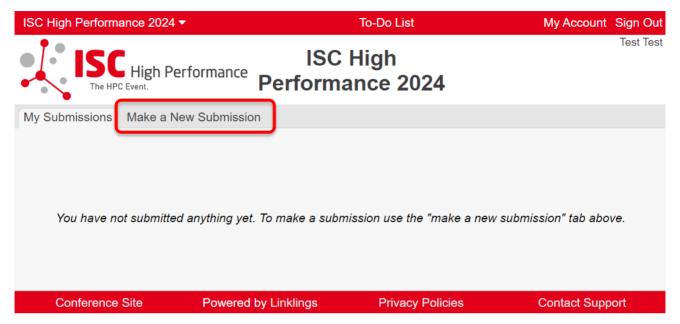

**STEP 7:** Once you signed up or logged in, you will be forwarded to the Linklings start page. Click on the "Make a New Submission" tab.

STEP 8: Click on "First-time Exhibitor Pitch".

**STEP 9:** Fill out the submission form.