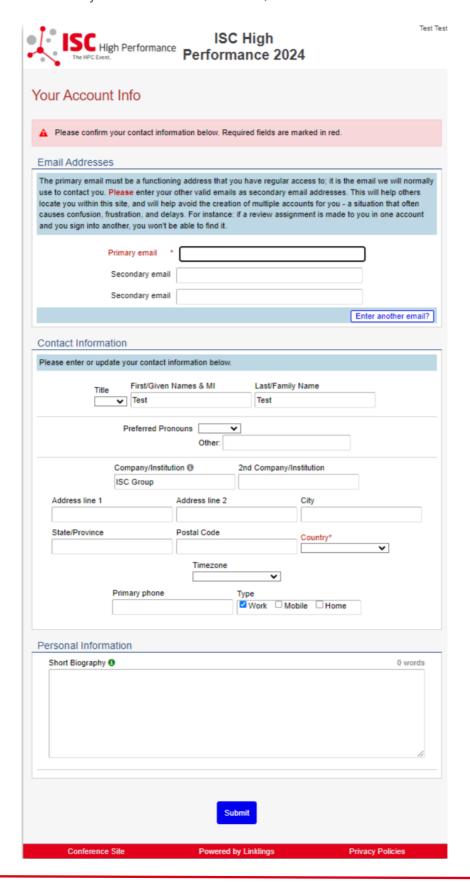

**STEP 4:** Accept the Linklings user terms of service by checking the respective checkbox, then click "Submit".

STEP 5: Please confirm your contact information, then click "Submit".

**STEP 6:** If you already have an account and forgot your password please use the "Forgot Password?" link on the submission website frontpage.