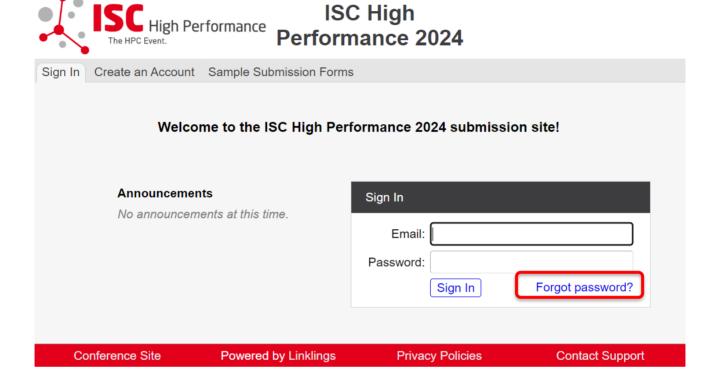

**STEP 4:** Accept the Linklings user terms of service by checking the respective checkbox, then click "Submit".

STEP 5: Please confirm your contact information, then click "Submit".

**STEP 6:** If you already have an account and forgot your password please use the "Forgot Password?" link on the submission website frontpage.